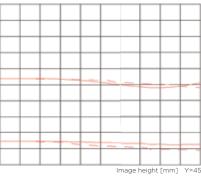

# VS-L12035 F/3.5 SERIES

Center to edge uniformity makes for a truly straight line



High Performance Line Scan Lenses



# VS-L12035 F/3.5 SERIES

## 16K 5µm Support, High Performance Line Scan Lenses

#### **Features**

- Supports up to  $\phi 90$  large line scan camera
- Ensures uniformity from the center to the edge of the lens
- Designed with RGB chromatic correction
- Various adapters available
- V mount model

# VS-L12035 MTF



#### F5.6 50LP/mm, 100LP/mm

#### Landon Harrison (1990) Landon

Model

VS-12035-05/V

VS-12035-075/V

VS-12035-1/V

Mag.

0.5

0.75

1

WD (mm)

120

120

120





#### V-Mount Adapters





F/#

3.5

3.5

3.5

Image Circle

φ90

φ90

φ90