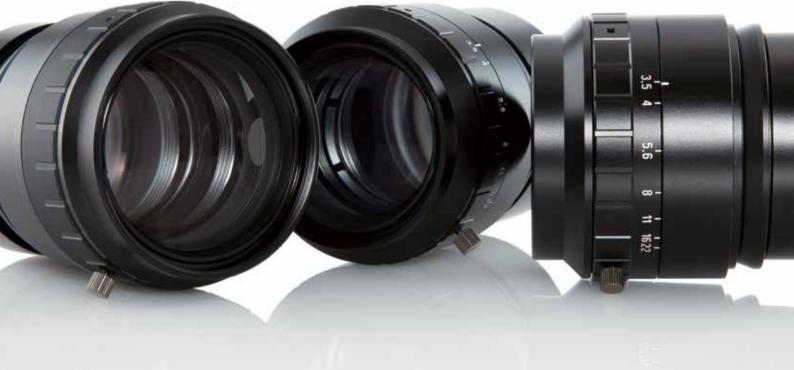

# VS-L12035 F/3.5 SERIES

Center to edge uniformity makes for a truly straight line

High Performance Line Scan Lenses

# VS-L12035 F/3.5 SERIES

#### **Features**

- Supports up to  $\phi 90$  large line scan camera
- Ensures uniformity from the center to the edge of the lens
- Designed with RGB chromatic correction
- Various adapters available
- V mount model