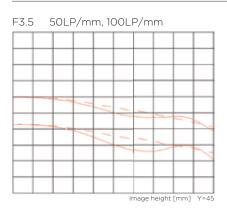

# VS-L12035 F/3.5 SERIES

Center to edge uniformity makes for a truly straight line



High Performance Line Scan Lenses



# VS-L12035 F/3.5 SERIES

## 16K 5µm Support, High Performance Line Scan Lenses

#### **Features**

- Supports up to  $\phi 90$  large line scan camera
- Ensures uniformity from the center to the edge of the lens
- Designed with RGB chromatic correction
- Various adapters available
- V mount model

# VS-L12035 MTF



#### F5.6 50LP/mm, 100LP/mm

#### Landon Harrison (1990) Landon

Model

VS-12035-05/V

VS-12035-075/V

VS-12035-1/V

Mag.

0.5

0.75

1

WD (mm)

120

120

120





#### V-Mount Adapters





F/#

3.5

3.5

3.5

Image Circle

φ90

φ90

φ90