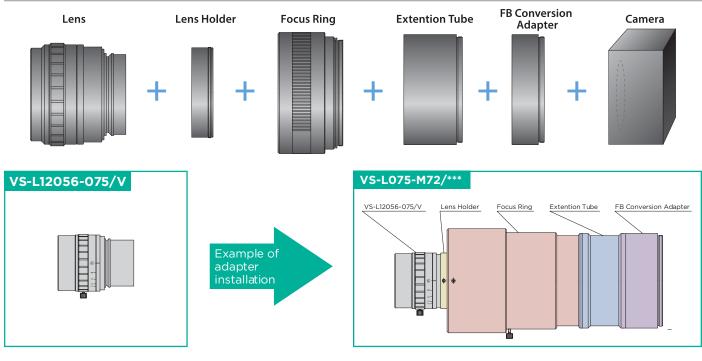

#### **Features**

- Supports up to  $\phi 90$  large line scan camera
- Ensures uniformity from the center to the edge of the lens
- Designed with RGB chromatic correction
- Various adapters available
- V mount model

#### V-Mount Adapters

F/#

3.5

3.5

3.5

Image Circle

φ90

φ90