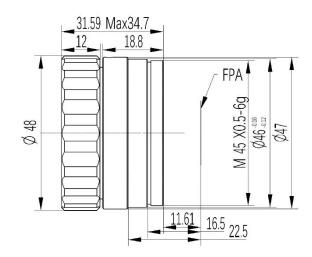

## Mechanical

| Interface       | Thread              |
|-----------------|---------------------|
| Focus Mechanism | Manual/Athermalized |
| Dimensions (mm) | Ø48× 34.7           |
| Weight          | <140g               |