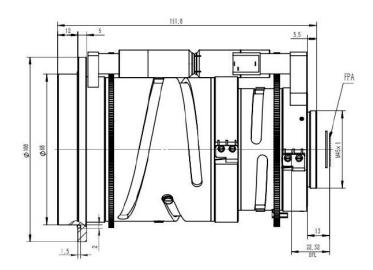

## Mechanical

| Interface       | Flange         |
|-----------------|----------------|
| Focus Mechanism | Motorized      |
| Dimensions (mm) | Ø108 X 151.8mm |
| Weight          | 1.3kg          |