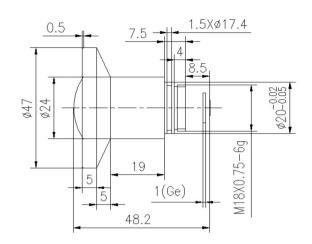

## NA612-L-4,5-1,0-A

HFOV 640×512 12μ 86°

| Property                                                                                                   | Value         |
|------------------------------------------------------------------------------------------------------------|---------------|
| Optical                                                                                                    |               |
| Focal Length (mm)                                                                                          | 4.5           |
| F/#                                                                                                        | 1.0           |
| Average Transmission(8~12µm)                                                                               | 94%           |
| Detector                                                                                                   | uncooled      |
| Back Focal Length (mm)                                                                                     | 8.5           |
| Mechanical                                                                                                 |               |
| Focus Mechanism                                                                                            | Athermalized  |
| Focus Range                                                                                                | 0.5m~infinity |
| Weight (gr)                                                                                                | 58            |
| Max. Dimensions (Diameter×Length)                                                                          | 47×48.2mm     |
| Environmental                                                                                              |               |
| Operating Temperature ( $^{\circ}\!\!\!\!\!\!\!\!\!\!\!\!\!\!\!\!\!\!\!\!\!\!\!\!\!\!\!\!\!\!\!\!\!\!\!\!$ | -30 to +50    |
| Storage Temperature ( $^{\circ}\!\mathbb{C}$ )                                                             | -40 to +60    |
| Sealing (Front lens only)                                                                                  | IP67          |
| Configurations                                                                                             |               |
| Coating                                                                                                    | AR            |