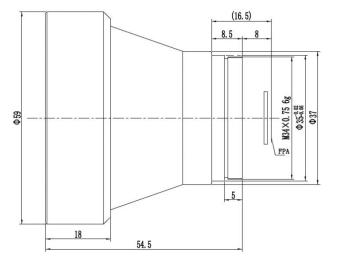

|                       | Optical            |
|-----------------------|--------------------|
| Focal Length          | 50mm               |
| F/#                   | 1.0                |
| Average Transmission  | ≥91%(AR)           |
| Wavelength            | 8-12µm             |
| Focus Range           | 5m-Infinity        |
|                       | Mechanical         |
| Interface             | M34X0.75           |
| Focus Mechanism       | Fixed Athermalized |
| Dimensions (mm)       | Ø59×54.5           |
| Weight                | 153g               |
| E                     | nvironmental       |
| Sealing               | IP67               |
| Operating Temperature | -40°C to +60°C     |
| External Coating      | AR                 |